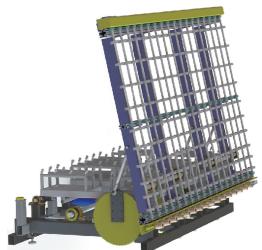

We have fully automated and semi-automated layup system.

Automatic film dispensing and cutting system.

High efficiency mangling oven that can reach 5m/min (15ft/min). We recently developed special heating system that can even multiply the heating efficiency.

Production line can be installed in L or U shapes to fit in and save the factory spaces.

We can design and manufacture line of customer specified sizes.